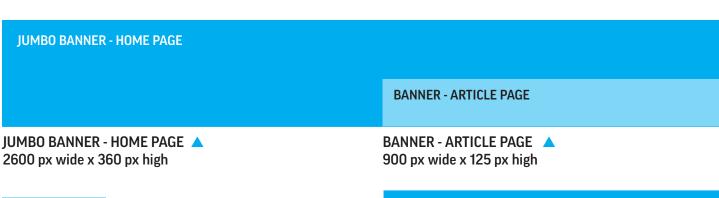

| Jumbo Banner Ad Dimensions<br>Skyscraper Ad Dimensions<br>Jumbo Block Ad Dimensions<br>Block Ad Dimensions<br>Button Ad Dimensions | 2600 pixels wide by 360 pixels high<br>160 pixels wide by 600 pixels high<br>400 pixels wide by 375 pixels high<br>300 pixels wide by 250 pixels high<br>120 pixels wide by 120 pixels high                             |
|------------------------------------------------------------------------------------------------------------------------------------|-------------------------------------------------------------------------------------------------------------------------------------------------------------------------------------------------------------------------|
| File Format                                                                                                                        | GIF (.gif), JPG (.jpg), PNG (.png) Graphics need to be 72dpi for maximum efficiency and quality on the website. Animated .gif files must complete their animated cycle in 12 seconds. We do not accept Flash animation. |
| File Size banners                                                                                                                  | The focus on building all files should be on the dimensions of the and buttons rather than the size of the file.                                                                                                        |
| MPG Files                                                                                                                          | MPG (.mpg) video files are available as infomercials on SwimmingWorld.TV. Files should be no more than :30 seconds in length. Pricing and availability varies.                                                          |