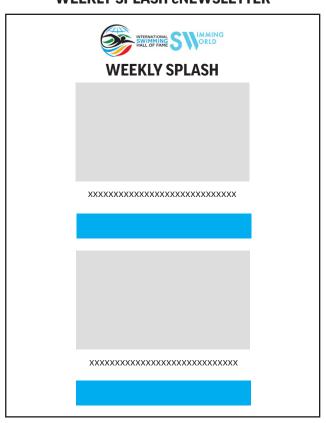

## **WEEKLY SPLASH eNEWSLETTER**

SUPER SKYSCRAPER -ARTICLE PAGE

SUPER SKYSCRAPER -ARTICLE PAGE (Non-Mobile) 160 px wide x 600 px high

> BUTTON -ARTICLE PAGE

BUTTON -ARTICLE PAGE 120 px wide x 120 px high