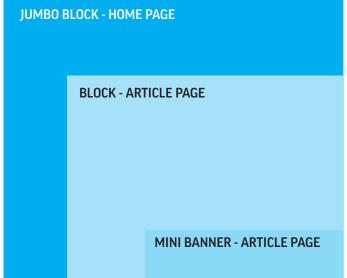

| Jumbo Banner Ad Dimensions<br>Skyscraper Ad Dimensions<br>Jumbo Block Ad Dimensions<br>Block Ad Dimensions<br>Button Ad Dimensions | 2600 pixels wide by 360 pixels high<br>160 pixels wide by 600 pixels high<br>400 pixels wide by 375 pixels high<br>300 pixels wide by 250 pixels high<br>120 pixels wide by 120 pixels high                             |
|------------------------------------------------------------------------------------------------------------------------------------|-------------------------------------------------------------------------------------------------------------------------------------------------------------------------------------------------------------------------|
| File Format                                                                                                                        | GIF (.gif), JPG (.jpg), PNG (.png) Graphics need to be 72dpi for maximum efficiency and quality on the website. Animated .gif files must complete their animated cycle in 12 seconds. We do not accept Flash animation. |
| File Size banners                                                                                                                  | The focus on building all files should be on the dimensions of the and buttons rather than the size of the file.                                                                                                        |
| MPG Files                                                                                                                          | MPG (.mpg) video files are available as infomercials on SwimmingWorld.TV. Files should be no more than :30 seconds in length. Pricing and availability varies.                                                          |

Billing: 1-800-511-3029 Advertising@SwimmingWorld.com Display, Classified, Directory Inquiries: 602-522-0778

Advertising@SwimmingWorld.com

SKYSCRAPER -ARTICLE PAGE

JUMBO BLOCK - HOME PAGE 400 px wide x 375 px high

BLOCK - ARTICLE PAGE 300 px wide x 250 px high

MINI BANNER - ARTICLE PAGE 300 px wide x 120 px high

SKYSCRAPER - ARTICLE PAGE (Non-Mobile) 160 px wide x 600 px high